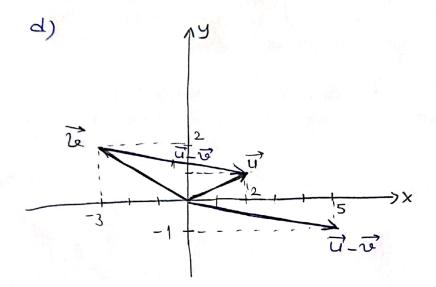

## 2023-2024 Bahar Dönemi Analitik Geometri Dersi- 1.Kısa Sınav Soruları (19.03.2024)

- **1.** Düzlemde  $\vec{u}=(2,1)$  ve  $\vec{v}=(-3,2)$  vektörleri verilsin.
  - a)  $\langle \vec{u}, \vec{v} \rangle$  iç çarpımını hesaplayınız.
  - **b)**  $\|\vec{u}\|$ ,  $\|\vec{v}\|$  normlarını hesaplayınız.
  - c)  $\|\vec{u} \vec{v}\|$  normunu hesaplayınız.
  - d)  $\vec{u}$ ,  $\vec{v}$  ve  $\vec{u} \vec{v}$  vektörlerinin bir tek grafikle çizimlerini yapınız.
- **2.** Düzlemde A(1,-2) noktasından geçen ve 2x-5y+7=0 doğrusuna paralel olan doğrunun denklemini bulunuz. B(1,1) noktasının bu doğruya olan uzaklığını hesaplayınız.

c) 
$$\vec{u} = (5, -1)$$
  $\Rightarrow ||\vec{u} - \vec{v}|| = \sqrt{5^2 + (-1)^2} = \sqrt{26} br$ 

$$(2)$$
  $(2x-5y+7=0) = m=\frac{2}{5}$ 

A(1,-2) noktasından gesen ve egimî  $m=\frac{2}{5}$  olan döğünün denklemi: